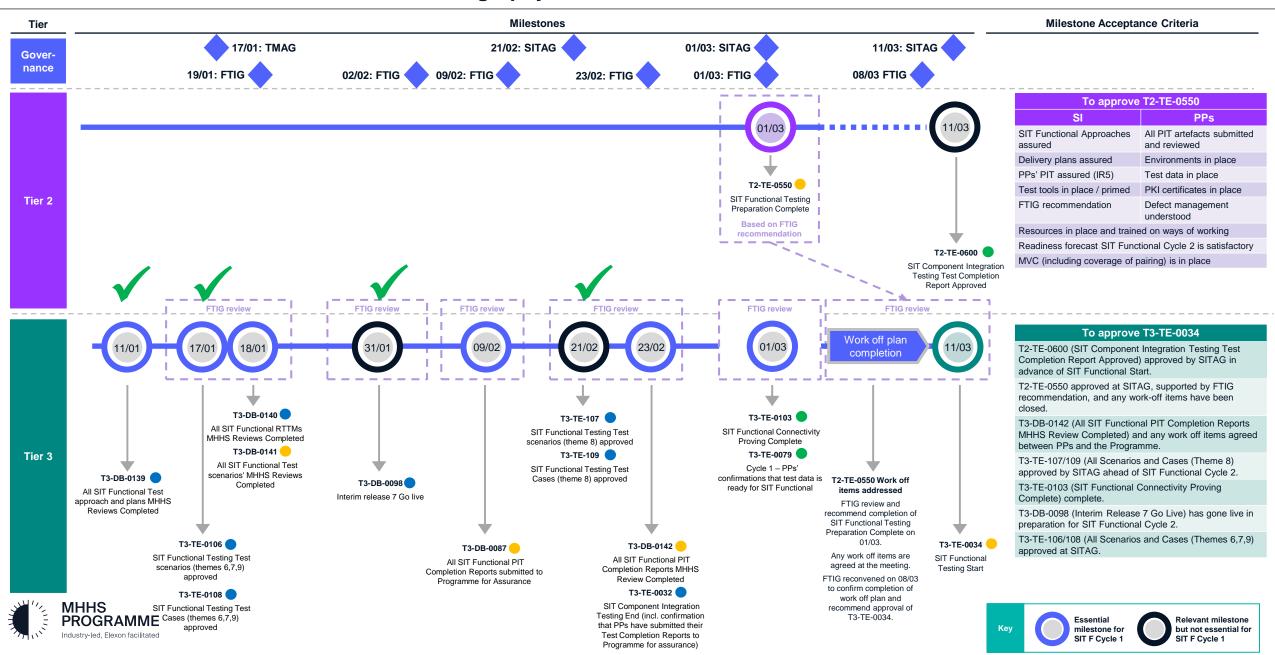

## SITF Preparation: Milestones, statuses & work-off plans (as of 22-Feb-24)

#### To be updated with latest position before eSITAG meeting on 01-Mar-24

| Milestone ID | Milestone Title                                                                                                     | Baseline<br>Date | Forecast<br>Date | Responsible | RAG | Commentary including any expected work-off                                                                        |
|--------------|---------------------------------------------------------------------------------------------------------------------|------------------|------------------|-------------|-----|-------------------------------------------------------------------------------------------------------------------|
| T3-DB-0089   | SIT Functional PIT test scenarios submitted to Programme for assurance                                              | Thu<br>07/12/23  | Thu<br>07/12/23  | PP          |     | Achieved 22-Feb.<br>Complete (subject to formal SITAG sign-off on 01-Mar).                                        |
| T3-DB-0091   | 91 SIT Functional PIT RTTM submitted to Programme for assurance                                                     |                  | Thu<br>07/12/23  | PP          |     | All RTTMs received.<br>Complete (subject to formal SITAG sign-off on 01-Mar).                                     |
| T3-DB-0023   | PP PIT Completion Report (excl. Migration/Reverse Migration) submitted to<br>Programme for assurance CIT Interval 6 | Fri<br>05/01/24  | Fri<br>05/01/24  | PP          |     | 5/6 Reviews Complete. Final UMSDS Report received 22-Feb. Complete (subject to formal SITAG sign-off on 01-Mar).  |
| T3-DB-0180   | All UMSO PIT (CIT interval 6) Completion Reports submitted to Programme for assurance                               | Fri<br>05/01/24  | Fri<br>05/01/24  | PP          |     | Achieved 22-Feb.<br>Complete (subject to formal SITAG sign-off on 01-Mar).                                        |
| T3-DB-0141   | All SIT Functional Test scenarios' MHHS Reviews Completed                                                           | Thu<br>18/01/24  | Thu<br>18/01/24  | SI Test     |     | 1 MVC party – received 22-Feb-24                                                                                  |
| T3-DB-0140   | All SIT Functional RTTMs MHHS Reviews Completed                                                                     | Thu<br>18/01/24  | Thu<br>18/01/24  | SI Test     |     | All RTTMs received, reviewed and reviews sent.<br>Complete ( <i>subject to formal SITAG sign-off on 01-Mar</i> ). |
| T3-DB-0181   | All UMSO PIT (CIT interval 6) Completion Reports MHHS Review Completed                                              | Fri<br>19/01/24  | Fri<br>19/01/24  | SI Test     |     | 1/2 Reviews Complete.                                                                                             |
| T3-DB-0087   | All SIT Functional PIT Completion Reports submitted to Programme for Assurance                                      | Fri<br>09/02/24  | Fri<br>09/02/24  | PP          |     | 24/36 Received and under review                                                                                   |
| T3-DB-0179   | All UMSO Test scenarios' MHHS Review Completed                                                                      | Thu<br>30/11/23  | Thu<br>20/02/24  | SI Test     |     | All UMSO scenarios received, and reviews sent.<br>Complete (subject to formal SITAG sign-off on 01-Mar).          |
| T3-DB-0139   | All SIT Functional Test approach and plans MHHS Reviews Completed                                                   | Thu<br>11/01/24  | Wed<br>21/02/24  | SI Test     |     | Reviews complete and sent.<br>Approved at SITAG on 21-Feb-24.                                                     |

## SITF Preparation: Milestones, statuses & work-off plans (as of 22-Feb-24)

To be updated with latest position before eSITAG meeting on 01-Mar-24

| Milestone ID | Milestone Title                                                                                                                                 | Baseline<br>Date                                                  | Forecast<br>Date | Responsible                  | RAG | Commentary including any expected work-off                                                                                                                                                                        |
|--------------|-------------------------------------------------------------------------------------------------------------------------------------------------|-------------------------------------------------------------------|------------------|------------------------------|-----|-------------------------------------------------------------------------------------------------------------------------------------------------------------------------------------------------------------------|
| T3-TE-0107   | SIT Functional Testing Test scenarios (theme 8) approved                                                                                        |                                                                   | Wed<br>21/02/24  | SI Test                      |     | Approved at SITAG 21-Feb-24.                                                                                                                                                                                      |
| T3-TE-0109   | SIT Functional Testing Test cases (theme 8) approved                                                                                            | Wed<br>21/02/24Wed<br>21/02/24SI TestApproved at SITAG 21-Feb-24. |                  | Approved at SITAG 21-Feb-24. |     |                                                                                                                                                                                                                   |
| T3-TE-0032   | SIT Component Integration Testing End (including confirmation that PPs have submitted their Test Completion Reports to Programme for assurance) | Fri<br>23/02/24                                                   | Fri<br>23/02/24  | SI Test                      |     | Testing complete and all reports submitted.<br>Complete (subject to formal SITAG sign-off on 01-Mar).                                                                                                             |
| T3-DB-0142   | All SIT Functional PIT Completion Reports MHHS Review Completed                                                                                 | Fri<br>23/02/24                                                   | Fri<br>23/02/24  | SI Test                      |     | 24/36 Received and under review                                                                                                                                                                                   |
| T3-TE-0103   | SIT Functional Connectivity Proving Complete                                                                                                    | Fri<br>01/03/24                                                   | Fri<br>01/03/24  | SI Test                      |     | On track. PPs have been informed of the requirement. Reminder notifications will be issued by w/e 23rd February                                                                                                   |
| T3-TE-0079   | Cycle 1 – PPs' confirmation that test data is ready for SIT Functional                                                                          | Fri<br>01/03/24                                                   | Fri<br>01/03/24  | SI Test Data                 |     | On track – all cohort PPs will have 4 days to load data; it is likely there will be a work-off plan for some PPs. The aim will be to minimise this.                                                               |
| T2-TE-0550   | SIT Functional Testing Preparation Complete                                                                                                     | Fri<br>01/03/24                                                   | Fri<br>01/03/24  | SI Test                      |     | Expected to be recommended to be approved subject to work-off plans based on further progress after SITAG papers published including draft Readiness Report (23-Feb-24) and before the SITAG meeting (01-Mar-24). |
| T2-TE-0600   | SIT Component Integration Testing Test Completion Report Approved                                                                               | Fri<br>08/03/24                                                   | Mon<br>11/03/24  | SI Test                      |     | Included in SITAG papers (to be published 23-Feb-24).                                                                                                                                                             |
| T3-TE-0034   | SIT Functional Testing Start                                                                                                                    | Mon<br>11/03/24                                                   | Mon<br>11/03/24  | SI Test                      |     | Dependent on T2-TE-0550 approval and satisfactory progression of any related work-off plans.                                                                                                                      |

#### Milestone T2-TE-0550 Approval Criteria

The approval criteria for T2-TE-0550 (SIT Functional Testing Preparation Complete) are listed below and view provided of workoff requirements and progress.

|                                                           | То арј                         | prove T2-TE-0550                 |             |                           |
|-----------------------------------------------------------|--------------------------------|----------------------------------|-------------|---------------------------|
| Decision Criterion                                        | Work-Off<br>Required?<br>(Y/N) | Work-Off Summary                 | / Comments  | Target Completion<br>Date |
| Programme (SI) Responsible                                |                                |                                  |             |                           |
| SIT Functional Approaches assured                         |                                |                                  |             |                           |
| Delivery plans assured                                    |                                |                                  |             |                           |
| PPs' PIT assured (IR5)                                    |                                |                                  |             |                           |
| Test tools in place / primed                              |                                |                                  |             |                           |
| FTIG recommendation                                       |                                | To be updated y<br>pefore eSITAG | . nC        | sition 24                 |
| Participant Responsible                                   |                                |                                  | th latest P | 1-Mai                     |
| All PIT artefacts submitted and reviewed                  |                                | inted )                          | Nith of on  |                           |
| Environments in place                                     |                                | the updated i                    | ne          |                           |
| Test data in place                                        |                                | to reest                         |             |                           |
| PKI certificates in place                                 |                                | Dera                             |             |                           |
| Defect management understood                              |                                |                                  |             |                           |
| Joint Responsibility                                      |                                |                                  |             |                           |
| Resources in place and trained on ways of working         |                                |                                  |             |                           |
| Readiness forecast SIT Functional Cycle 2 is satisfactory |                                |                                  |             |                           |
| MVC (including coverage of pairing) is in place           |                                |                                  |             |                           |